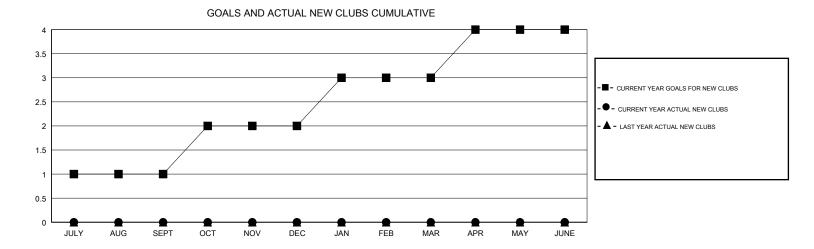

## STEVE ANTON **LOCATION INDIANA GMT CA** Clubs Members RESULTS FOR 2018-2019 RESULTS FOR 2018-2019 NEW CLUB GOAL NEW CLUBS DROPPED CLUBS MEMBER GROWTH NET MEMBER GROWTH DROPPED QUARTER QUARTER GOAL ACTUAL MEMBERS ACTUAL (including transfers) 0 0 30 16 28 JULY/AUG/SEPT JULY/AUG/SEPT 0 30 24 52 OCT/NOV/DEC OCT/NOV/DEC 0 0 30 4 6 1 JAN/FEB/MAR JAN/FEB/MAR 0 0 30 0 0 APR/MAY/JUNE APR/MAY/JUNE