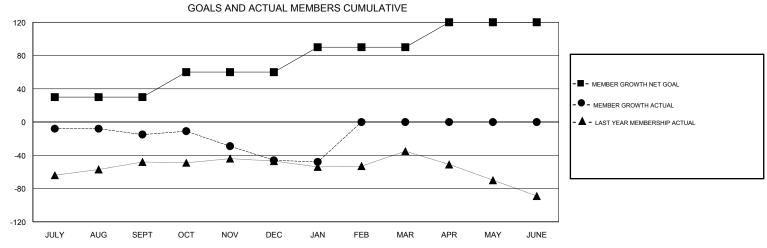

## STEVE ANTON **LOCATION INDIANA GMT CA** Clubs Members RESULTS FOR 2018-2019 RESULTS FOR 2018-2019 NEW CLUB GOAL NEW CLUBS DROPPED CLUBS MEMBER GROWTH NET MEMBER GROWTH DROPPED QUARTER QUARTER GOAL ACTUAL MEMBERS ACTUAL (including transfers) 0 0 30 16 28 JULY/AUG/SEPT JULY/AUG/SEPT 0 30 24 52 OCT/NOV/DEC OCT/NOV/DEC 0 0 30 4 6 1 JAN/FEB/MAR JAN/FEB/MAR 0 0 30 0 0 APR/MAY/JUNE APR/MAY/JUNE